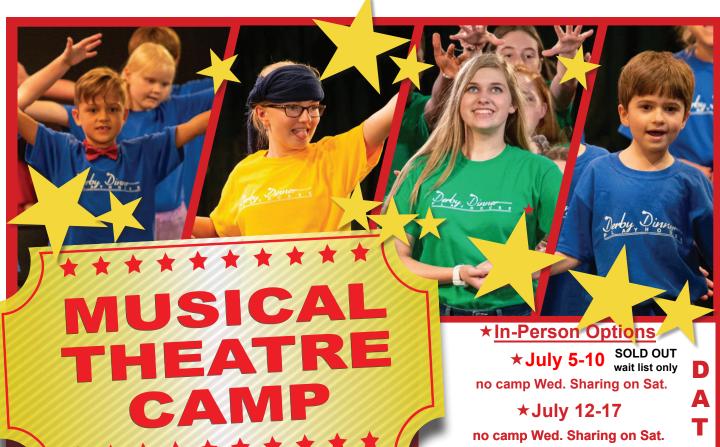

Performing Arts
Academy

Derby Dinner Playhouse Summer Musical Theatre Camp is a one-week performing arts camp for students ages 7-17 exploring drama, music, and dance. Taught by Derby Dinner Playhouse theatre professionals and focusing on creative dramatics and scenes, songs, and dance from Broadway musicals, the camp culminates in a final sharing on the Playhouse stage. In past seasons, many camp students have gone on to be cast in young actor roles in Derby Dinner Playhouse's professional productions.

For video, photos, and more info, visit us online at derbydinner.com/classes

★July 26-31 SOLD OUT E

no camp Wed. Sharing on Sat.

**★Aug. 2-7** 

no camp Wed. Sharing on Sat.